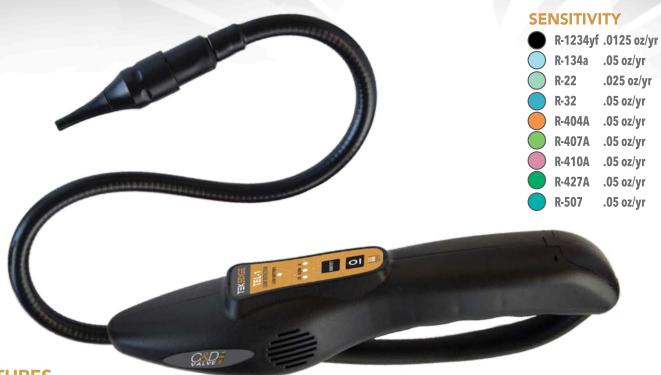

## TEKEDGE BY C&D VALVE

## TEL-1

## REFRIGERANT GAS LEAK DETECTOR

**FEATURES** 

Detects all CFC, HFC, HCFC, HFO and HC Refrigerants and blends

Heated sensor technology

Long life, stable sensor

Three adjustable sensitivity levels

Automatic calibration and reset to ambient

Design Certified by ACSI to meet SAE J2791, J2913, EN14624-2012, ASHRAE 173-2012

2 year warranty

| Model         | TEL-1                          |
|---------------|--------------------------------|
| Description   | Leak detector, refrigerant gas |
| Sensor life   | > 10 years                     |
| Response time | Instantaneous                  |
| Power supply  | 4 AA alkaline batteries        |
| Battery life  | 4-6 hours continuous           |
| Warm up time  | < 20 seconds                   |
| Probe length  | 17 inches                      |
| Weight        | 1.5 lbs                        |
| Warranty      | 2 years                        |