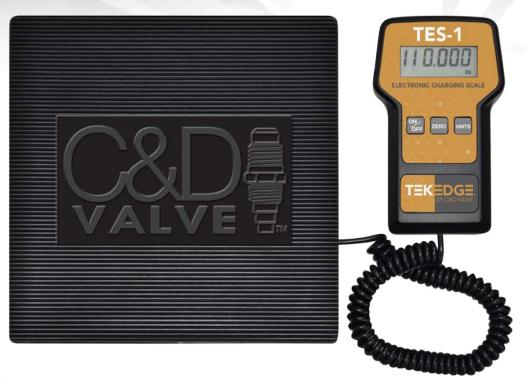

## TEKEDGE, BY C&D VALVE

## TES-1

## ELECTRONIC CHARGING SCALE

## **FEATURES**

Touch key controls

Three display modes

Compact design

110 lb. capacity

Charging and recovery capabilities

One 9v battery (included)

Removable platform and control box with prop stand and hanging hook

Durable case with integrated handle

1 year warranty

| Model        | TES-1                                                                         |
|--------------|-------------------------------------------------------------------------------|
| Range        | 0.0 lbs 0.0 oz to 110 lbs 0.0 oz<br>0.0 lbs to 110.0 lbs<br>0.0 kg to 55.0 kg |
| Resolution   | Normal: 0.1 oz/0.005 lbs/2g<br>Low: 0.5 oz/0.025 lbs/10g                      |
| Accuracy     | ± 0.5% of reading ± 1 digit                                                   |
| Power Supply | One 9v alkaline battery                                                       |
| Battery Life | 30 hrs (approx.)                                                              |
| Temperature  | 32°F to 120°F (0°C to 49°C)                                                   |
| Weight       | 6.15 lbs (2.79 kg)                                                            |
| Dimensions   | 15.25" x 10.5" x 2.5"<br>(38.7 x 26.7 x 6.35 cm)                              |