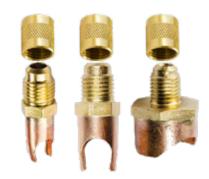

## Braze-In Service Valves Core Removal Tool Accessory

## **KEY FEATURES**

Copper saddle valve for special use with CD3090 Tube Piercing Attachment and any core removal tool. Available to fit nine sizes of copper tubing. These ports are similar to the M Series fittings, but they are internally threaded to house a valve core, and come with a CD2245 cap.

| Description | Part No. | BAG QTY |
|-------------|----------|---------|
| 1/4"        | CD3094   | 6       |
| 5/16"       | CD3096   | 6       |
| 3/8"        | CD3098   | 6       |
| 1/2"        | CD3092   | 4       |
| 5/8"        | CD3095   | 3       |
| 3/4"        | CD3034   | 2       |
| 7/8"        | CD3078   | 2       |
| 1-1/8"      | CD3018   | 2       |