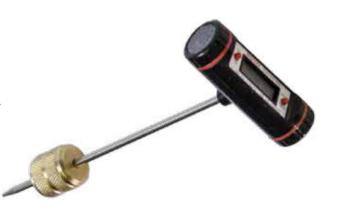

## Thermometer Core Removal Tool Accessory

## **KEY FEATURES**

- LCD read out
- Swivel Head
- On/off switch, hold test switch
- Spare battery
- Temperature range: -58°F (-50°C) to +302°F (150°C)

| Description | Part No. | BAG QTY |
|-------------|----------|---------|
| Thermometer | CD3975   | 1       |