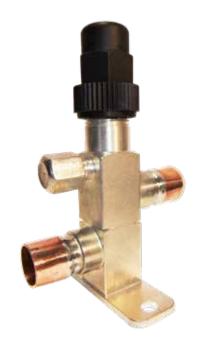

## Capped Line Valve

C&D Line valves offer unsurpassed reliability and corrosion resistance. Manufactured from carbon steel with a stainlesssteel spindle and 100% copper connector they are first zinc plated and then tin plated.

- Double plated for the ultimate in corrosion resistance.
- Access port fitted with Schrader valve.
- Safe working pressure: 650psig
- OEM customization available.
- Certification: UL

| Part No.  | Description                                               |
|-----------|-----------------------------------------------------------|
| RL-CLV-14 | Double plated steel Capped Line Valve c/w Access - 1/4 ID |
| RL-CLV-38 | Double plated steel Capped Line Valve c/w Access - 3/8 ID |
| RL-CLV-12 | Double plated steel Capped Line Valve c/w Access - 1/2 ID |
| RL-CLV-58 | Double plated steel Capped Line Valve c/w Access - 5/8 ID |
| RL-CLV-78 | Capped Line Valve c/w Access - 7/8 ID                     |