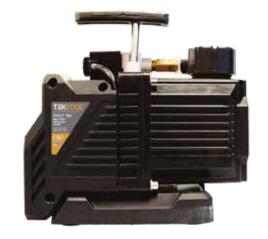

## Colt 18v Battery Vacuum Pump

## **KEY FEATURES**

- Anti-oil-returning design + Solenoid Valve
- Anti-oil demister to prevent oil spillage
- 2CFM, 18V Brushless DC Motor
- 55 l/min, Oil circulation design
- Pump Only, Battery not included (Battery Adaptors included for Milwaukee and Makita)

| Description                  | Part No.      |
|------------------------------|---------------|
| Colt 18v Battery Vacuum Pump | TEP-150CP-A2L |

| Model                    |         | TEP-5D 2                                |
|--------------------------|---------|-----------------------------------------|
| Suitability              |         | All standard A2L and A3 applications    |
| Voltage                  |         | 18v, 5.0Ah Battery Powered              |
| Free air<br>displacement | CFM     | 2.0 CFM                                 |
|                          | L/min   | 55 L/min                                |
| Ultimate<br>Vacuum       | Pa      | 4                                       |
|                          | Microns | 30                                      |
| Motor                    |         | 4000 r/m                                |
| Intake Fitting           |         | 1/4" and 3/8"                           |
| Oil Capacity             |         | 140ml                                   |
| Dimensions               |         | 7.4" x 4.1" x 3.6" (190 × 105 × 192 mm) |
| Net Weight               |         | 6.8 lbs (3.1kg)                         |
|                          |         |                                         |