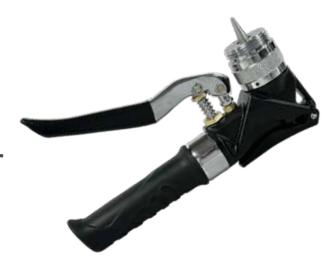

## **HYDRA-XP9** Hydraulic Expander 1/4 - 15/8"

## **KEY FEATURES**

- Delivers accurate bends for both imperial and metric soft copper pipe
- Hydraulic
- Stainless steel Handle and Expander heads
- 1/4"(6mm), 3/8"(10mm), 1/2"(12mm), 5/8"(16mm), 3/4"(18mm), 7/8"(22mm), 1 & 1/8"(43mm), 1 & 3/8"(35mm) & 1 & 5/8"(41mm)

| Part No.       | CD1405-HYE                                         |
|----------------|----------------------------------------------------|
| Dimensions     | L: 10" (250mm)<br>W: 1.75" (45mm)<br>H: 5" (120mm) |
| Weight         | 2.6 lbs (1.2 Kg)                                   |
| Tube materials | Soft tubing only: copper, aluminium, brass         |