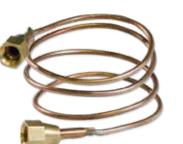

#### **CAP TUBES**

| Part No. | BAG<br>QTY | Description                                                                                                                                                                                              |
|----------|------------|----------------------------------------------------------------------------------------------------------------------------------------------------------------------------------------------------------|
| CD2540   | 1          | Factory made double flare connection, used in such<br>ways as an external equalizer tube on an expansion<br>valve, 36" of copper tube with double flares on swivel<br>on each end, and no depressor tips |
| CD2541   | 1          | Same as CD2540, with a depressor tip on one end                                                                                                                                                          |
| CD2542   | 1          | Same as CD2540, with a depressor tip on each end                                                                                                                                                         |