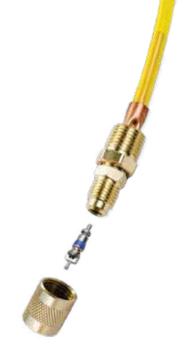

## OIL TAP

The oil tap is installed on a semi-hermetic compressor for the changing of oil and testing procedures. The internal pressure helps discharge the oil from the crankcase and acid tests can be made while the compressor is running. It allows the addition by vacuum or removal by pressure of oil while compressor is running. Detect hazardous refrigerant pooling in the crankcase before start-up and control the removal using a compound gauge. The oil tap can be permanently installed.