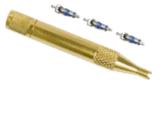

## CORE CONTAINER | WRENCH

| Part No. | bag<br>Qty | Description                                                                                                   |
|----------|------------|---------------------------------------------------------------------------------------------------------------|
| CD3813   | 1          | Core container with wrench, all brass with knurl for<br>easy handling, compact design holds three valve cores |
| CD3805   | 10         | Plastic tube container with six valve cores and one core wrench tool – only available in a display box of 10  |

### **CORE CHASER | WRENCH**

| Part No. | bag<br>Qty | Description                                                                                               |
|----------|------------|-----------------------------------------------------------------------------------------------------------|
| CD3800   | 1          | Two (2) tools - a core wrench and thread chaser, comes<br>with six (6) cores and overall length is 3-1/2" |