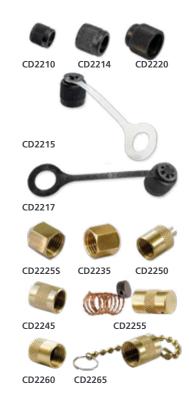

| Part No. | BAG<br>QTY | Description                                                                                                         |
|----------|------------|---------------------------------------------------------------------------------------------------------------------|
| CD2210   | 25         | 1/4" Flare black glass-filled nylon cap with neoprene o-ring seal                                                   |
| CD2214   | 6          | 10 mm - 1.25 black glass-filled nylon cap with neoprene o-ring seal                                                 |
| CD2215   | 6          | 1/4" Flare black glass-filled nylon cap with retainer strap and neoprene o-ring seal                                |
| CD2217   | 6          | 1/4" Flare black glass-filled nylon cap with black retainer strap and neoprene o-ring seal                          |
| CD2220   | 6          | 1/2" Acme black glass-filled nylon cap with neoprene o-ring seal                                                    |
| CD2225S  | 6          | 1/4" Flare flex brass cap, use with M Series line-cap valves or with copper gasket (CD0500) for metal to metal seal |
| CD2225T  | 25         | 1/4" Flare flex brass cap, use with M Series line-cap valves or with copper gasket (CD0500) for metal to metal seal |
| CD2235   | 6          | 1/4" Flare heavy-duty hex brass cap with neoprene o-ring seal                                                       |
| CD2245S  | 6          | 1/4" Flare heavy-duty round brass cap with neoprene o-ring seal                                                     |
| CD2245T  | 24         | 1/4" Flare heavy-duty round brass cap with neoprene o-ring seal                                                     |
| CD2250S  | 6          | 1/4" Flare heavy-duty round brass cap with core wrench tool and neoprene o-ring seal                                |
| CD2250T  | 25         | 1/4" Flare heavy-duty round brass cap with core wrench tool and neoprene o-ring seal                                |
| CD2255   | 6          | 1/4" Flare heavy-duty round brass cap with neoprene o-ring seal and security wire                                   |
| CD2260   | 6          | 1/4" Flare heavy-duty round brass cap with neoprene gasket seal                                                     |
| CD2265   | 6          | 1/4"Flare round brass cap with neoprene gasket o-ring seal,<br>attached keeper chain to prevent loss of cap         |