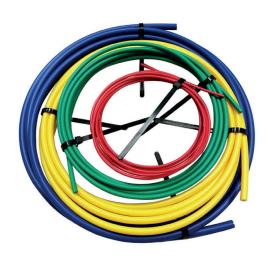

## 4 Pipe Bender kit

## **KEY FEATURES**

- Length: 4 rolls of 13' (4m) per diameter
- Raw material: PP
- Facilitates bending of copper pipes
- Prevents the tube from crushing during installation
- Avoids system failure due to pipe crushing
- Easy removal
- Reusable for multiple installations
- Packed in open/close bag
- Reusable closure straps

| SIZING OPTIONS & COLOURS |                |                |                |                 |  |
|--------------------------|----------------|----------------|----------------|-----------------|--|
| Part No.                 | Red            | Green          | Yellow         | Blue            |  |
| B3500                    | 1/4"<br>6.35mm | 3/8"<br>9.52mm | 1/2"<br>12.7mm | 5/8"<br>15.87mm |  |