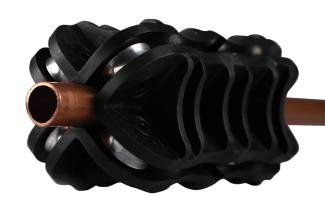

## Tube Straightener

## **TEKEDGE**

- · Accurately straightens light wall tube from coil
- Straighten what you need less material wastage
- Accelerated flow for better efficiencies from straighter pipe
- Rollers spiral along the tube to straighten and strengthen the tube
- Create radius tube bends using the central hole

| Sizes O.D | Part No. |
|-----------|----------|
| 1/4"      | CD140-TS |
| 3/8"      | CD380-TS |
| 1/2"      | CD120-TS |
| 5/8"      | CD580-TS |